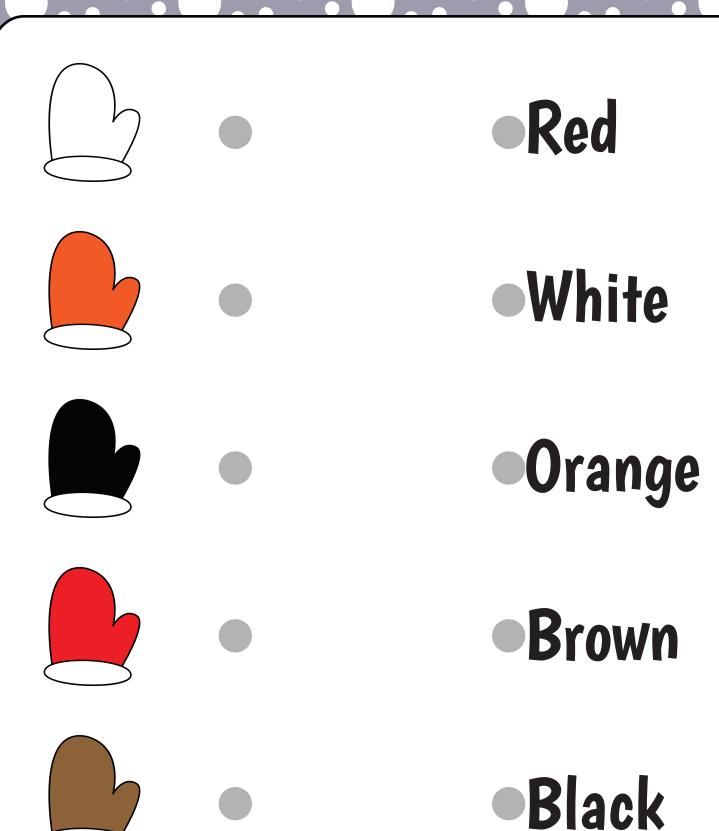

# Color Activities















### ORANGE









#### YELLOW









#### GREEN









#### BLUE















#### PINK









#### BROWN







### :: Trace and Color::



#### BLACK









### WHITE







## Circle The Red Things.





















## Circle The Orange Things.





## Gircle The Yellow Things



## Gircle The Green Things



Page 15

## Gircle The Blue Things





## Girdle The Ruple Things



## Girde The Pink Things



### Gircle The Brown Things



Page 19

## Gircle The Black Things























### Gircle The White Things



## Match Colors With Ricture



#### Match Colors With Ricture



## Match Colors With Richure



#### Mafch Colors With Ricture





#### Mafch Colors With Ricture



Yellow



Green



Blue



Purple



Pink

## Mafch Colors With Richure



### Match Colors With Ricture



### Match Colors With Ricture



### Match Colors With Richure.



Brown





Yellow





Blue





• Pink •





Red





#### Mafch Colors With Ricture



• Green •





• White





Orange





Purple





Black





#### Color By Numbers:



### Color. By Numbers:





### Color. By Numbers:



1 -

2 -

3 -



## Golor. By Numbers:





## Color By Numbers:



1 -

2 -

3 -