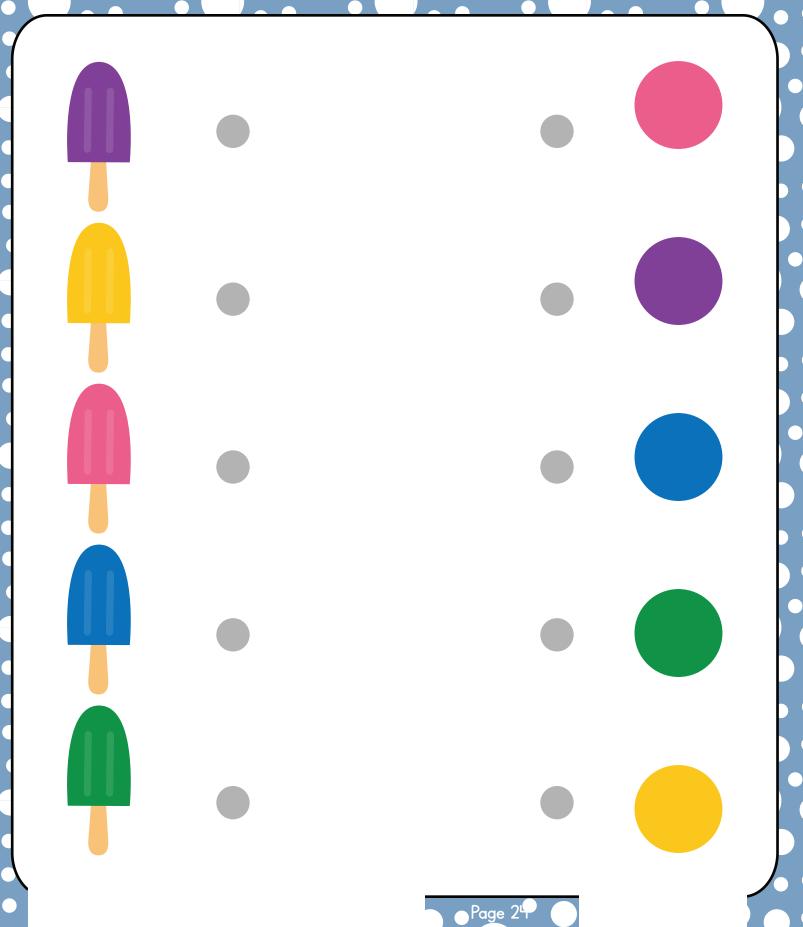

## Match Colors With Ricture

#### Match Colors With Ricture

## Match Colors With Richure

#### Mafch Colors With Ricture