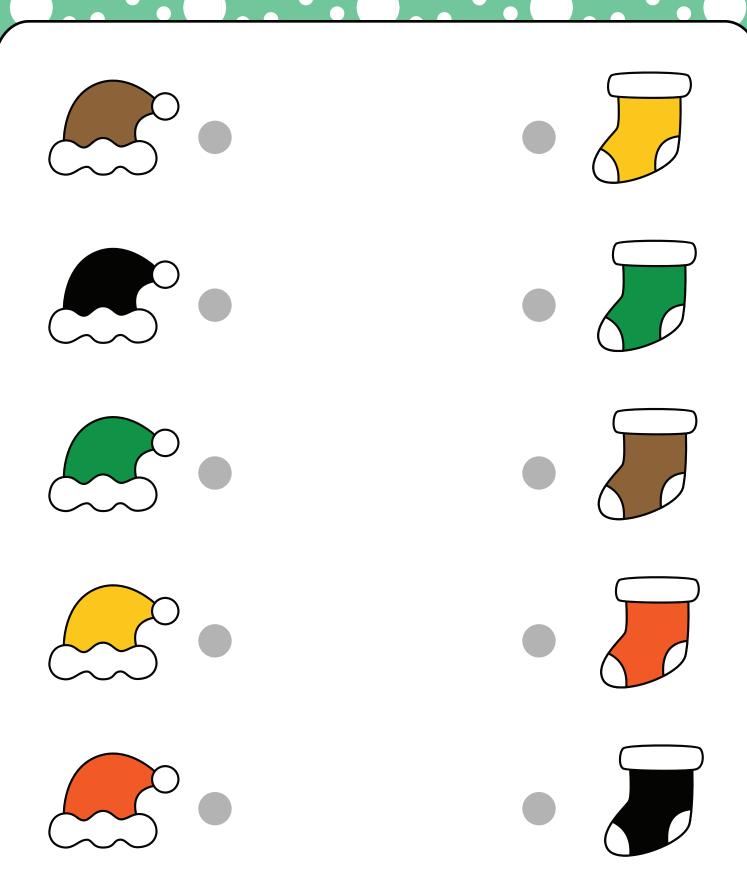

## Match Colors With Ricture

#### Match Colors With Ricture

## Match Colors With Richure

#### Mafch Colors With Ricture