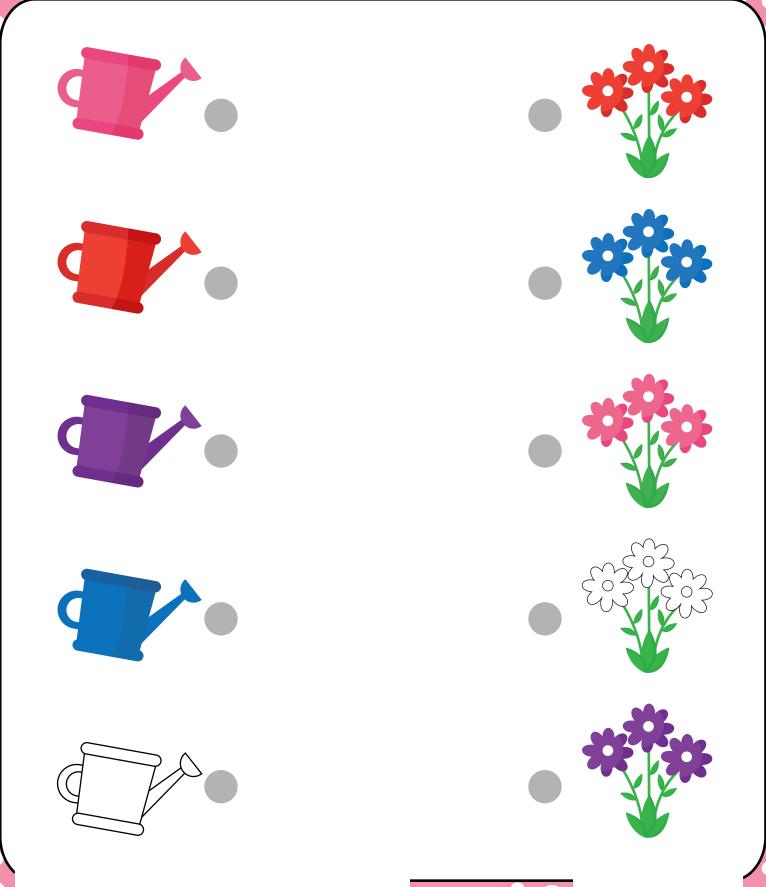

# Color Activities















### ORANGE









#### YELLOW









#### GREEN









#### BLUE















#### PINK









#### BROWN







### :: Trace and Color::



#### BLACK









### WHITE







## Circle The Red Things.





















## Circle The Orange Things.





## Gircle The Yellow Things



## Gircle The Green Things



Page 15

## Gircle The Blue Things





## Girdle The Ruple Things



## Girde The Pink Things



### Gircle The Brown Things



Page 19

## Gircle The Black Things























### Gircle The White Things



## Match Colors With Ricture



#### Match Colors With Ricture



## Match Colors With Richure



#### Mafch Colors With Ricture





#### Mafch Colors With Ricture



Yellow



Green



Blue



Purple



Pink

## Mafch Colors With Richure



### Match Colors With Ricture



### Match Colors With Ricture



### Match Colors With Richure.



Brown





Yellow





Blue





• Pink •





Red





#### Mafch Colors With Ricture



• Green •





• White





Orange





Purple





Black





#### Color By Numbers:



### Color. By Numbers:





### Color. By Numbers:



1 -

2 -

3 -



## Golor. By Numbers:





## Color By Numbers:



1 -

2 -

3 -